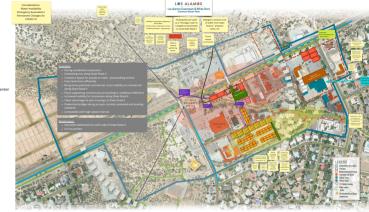

# **Bubble Diagram**

- 1. Identify key assets e.g. library, visitor center, activity center
- 2. Identify where the center of gravity could be
- 3. Identify the appropriate areas for redevelopment and/or catalytic project
- 4. Identify the appropriate areas for various land uses

#### Circulation

- 1. Establish the primary / secondary circulation network
- 2. Identify desired pedestrian and/or bicycle network

## **Building Form**

- 1. Identify any buildings / places that should not be protected / preserved from redevelopment
- 2. Identify appropriate areas for public spaces
- 3. Identify any desired development types in appropriate areas
- 4. Identify the location of any specific transportation improvements that are needed, i.e traffic lights, crosswalks, sidewalks, bike lanes etc.

# **Report Back**

- 1. identify strength and weaknesses of each concept
- 2. Identify volunteer to report back to the larger group

L@S ALAM@S
Los Alamas Downsown & White Rock
Direction Marter Ress