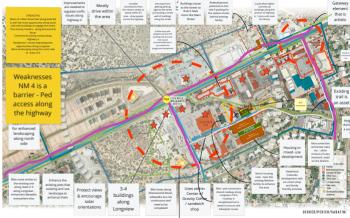

# **Bubble Diagram**

- 1. Identify key assets e.g. library, visitor center, activity center
- 2. Identify where the center of gravity could be
- 3. Identify the appropriate areas for redevelopment and/or catalytic project
- 4. Identify the appropriate areas for various land uses

#### Circulation

- 1. Establish the primary / secondary circulation network
- 2. Identify desired pedestrian and/or bicycle network

## **Building Form**

- 1. Identify any buildings / places that should not be protected / preserved from redevelopment
- 2. Identify appropriate areas for public spaces
- 3. Identify any desired development types in appropriate areas
- 4. Identify the location of any specific transportation improvements that are needed, i.e traffic lights, crosswalks, sidewalks, bike lanes etc.

# **Report Back**

- 1. identify strength and weaknesses of each concept
- 2. Identify volunteer to report back to the larger group

L@S ALAM@S
Los Alamas Downsown & White Rock
Direction Marter Ress