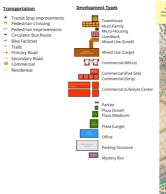

Transportation

Bike Facilities

-- Primary Road

Commercial

Residential

-- Secondary Road

\* Trails

Pedestrian Crossing

Circulator Bus Route